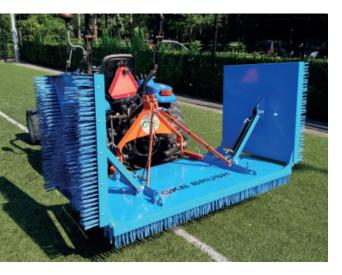

The GKB Brush is the largest brushing machine in the range of GKB. The BR-400 has hydraulically retractable side brushes, so the machine can be easily transported and stored.

REGULARBRUSHINGOFFIELDSPREVENTSIMPAIREDDRAINAGE,DETERIORATINGTECHNICALCHARACTERISTICSBYHARDENINGANDTHEIMAGEOFAPOLLUTEDFIELD.THEBRUSHEDFIELDSWILLHAVETHE SAMEAPPEARANCEAS ONTHE DAYOFCOMMISSIONING.COMMISSIONING.COMMISSIONINGCOMMISSIONINGCOMMISSIONINGCOMMISSIONING

## **BR-400**

- Working width: 4 MTR
- DIMENSION USING/TRANSPORT: 1,2x4,0x1,0 /1,2x2,0x1,4 (LXWXH)
- WEIGHT TOTAL: 400 KG
- POWERCONSUMPTION: 35-50 HP
- LINKAGE: STANDARD 3 POINT CAT I-II

GKB machines Middelweg 1 2992 SP Barendrecht Nederland WWW.GKBMACHINES.COM INFO@GKBMACHINES.COM Tel.: +31(0)180 64 29 22 FAX: +31(0)180 62 09 23