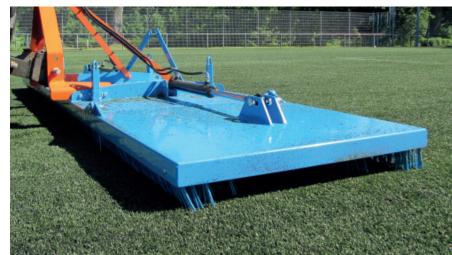

The GKB Brush is the largest brushing machine in the range of GKB. The BR-400 has hydraulically retractable side brushes, so the machine can be easily transported and stored.

REGULARBRUSHINGOFFIELDSPREVENTSIMPAIREDDRAINAGE,DETERIORATINGTECHNICALCHARACTERISTICSBYHARDENINGANDTHEIMAGEOFAPOLLUTEDFIELD.THEBRUSHEDFIELDSWILLHAVETHE SAMEAPPEARANCEAS ONTHE DAYOFCOMMISSIONING.COMMISSIONING.COMMISSIONINGCOMMISSIONINGCOMMISSIONINGCOMMISSIONING

## **BR-400**

- Working width: 4 MTR
- DIMENSION USING/TRANSPORT: 1,2x4,0x1,0 /1,2x2,0x1,4 (LXWXH)
- WEIGHT TOTAL: 400 KG
- POWERCONSUMPTION: 35-50 HP
- LINKAGE: STANDARD 3 POINT CAT I-II

GKB machines Middelweg 1 2992 SP Barendrecht Nederland WWW.GKBMACHINES.COM INFO@GKBMACHINES.COM Tel.: +31(0)180 64 29 22 FAX: +31(0)180 62 09 23