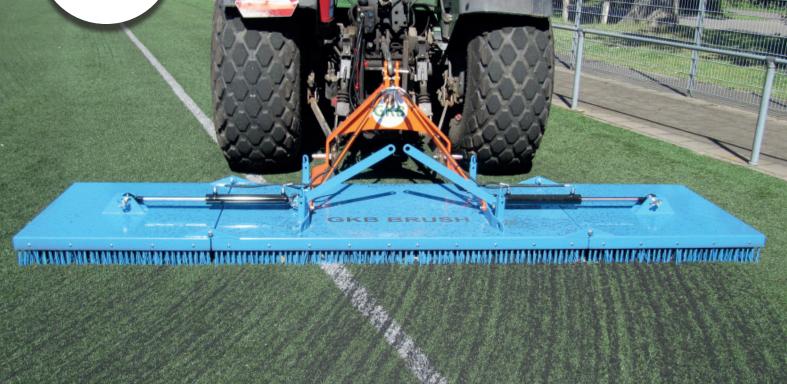

The GKB Brush is the largest brushing machine in the range of GKB. The BR-400 has hydraulically retractable side brushes, so the machine can be easily transported and stored.

REGULARBRUSHINGOFFIELDSPREVENTSIMPAIREDDRAINAGE,DETERIORATINGTECHNICALCHARACTERISTICSBYHARDENINGANDTHEIMAGEOFAPOLLUTEDFIELD.THEBRUSHEDFIELDSWILLHAVETHE SAMEAPPEARANCEAS ONTHE DAYOFCOMMISSIONING.COMMISSIONING.COMMISSIONINGCOMMISSIONINGCOMMISSIONINGCOMMISSIONING

## **BR-400**

- Working width: 4 MTR
- DIMENSION USING/TRANSPORT: 1,2x4,0x1,0 /1,2x2,0x1,4 (LXWXH)
- WEIGHT TOTAL: 400 KG
- POWERCONSUMPTION: 35-50 HP
- LINKAGE: STANDARD 3 POINT CAT I-II

GKB machines Middelweg 1 2992 SP Barendrecht Nederland WWW.GKBMACHINES.COM INFO@GKBMACHINES.COM Tel.: +31(0)180 64 29 22 FAX: +31(0)180 62 09 23