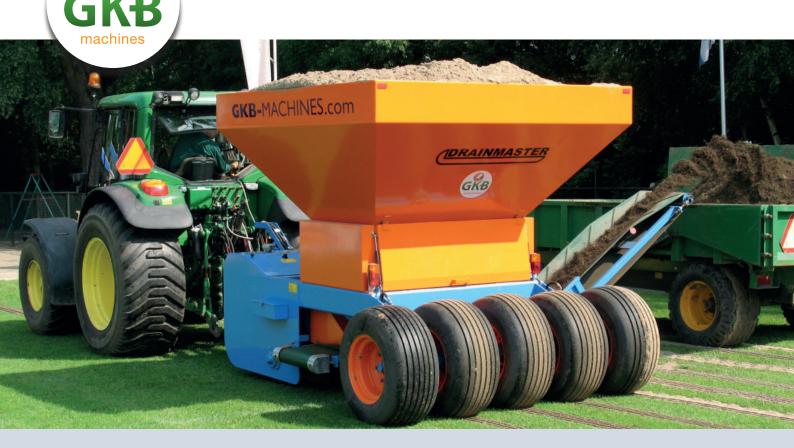

## **D**RAINMASTER

THE GKB DRAINMASTER IS THE PERFECT MACHINE FOR ENSURING EXCELLENT DRAINAGE OF THE TOPSOIL. THE DRAINMASTER ACHIEVES THIS BY DIGGING 2 OR 3 TRENCHES, REMOVING THE SOIL, FILING THE TRENCHES WITH SAND AND THEN COMPACTING THE SAND. THE MILLED SOIL CAN OFTEN BE USED AS A DRESS GROUND.

THE DRAINMASTER CAN CREATE TRENCHES UP TO 23 CM DEEP, AND FILL THEM WITH DRAINSAND. THE WHEELS ARE ALIGNED TO COMPACT THE SAND EVEN MORE. DURING TRANSPORT THE WHEELS CAN BE LOWERED SO THAT THE BLADES NO LONGER TOUCH THE GROUND.

## **D**RAINMASTER

**DM-150** 

- Working witch: 1,5 mtr - Working depth: Max. 23 cm
- DIMENSIONS OPERATION/TRANSPORT: 4,5x3,9x2,6 / 4,5x2,6x2,6 MTR (LXWXH)
- WEIGHT: 3300 KG (EMPTY)
  CAPACITY SANDHOPPER: 4,0 M<sup>3</sup>
- POWERCONSUMPTION: > 120 HP (+ CREAP GEARBOX)
- LINKAGE: STANDARD 3 POINT CAT II
- 1x double acting hydraulic valve / depth adjustement buckling drawbar (20 L/min)
- 2x double acting hydraulic valve / cylinder sidebelt and bogie (20 L/min)