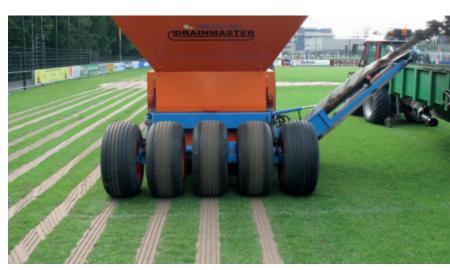

THE DRAINMASTER CAN CREATE TRENCHES UP TO 23 CM DEEP, AND FILL THEM WITH DRAINSAND. THE WHEELS ARE ALIGNED TO COMPACT THE SAND EVEN MORE. DURING TRANSPORT THE WHEELS CAN BE LOWERED SO THAT THE BLADES NO LONGER TOUCH THE GROUND.

On golf courses and sports fields where surface water is causing a problem, the Drainmaster the solution. The created strands ensure faster drainage which ensures a higher playing capacity. By milling the field it can be perfectly leveled and cleaned if necessary, to keep the system functioning optimally.