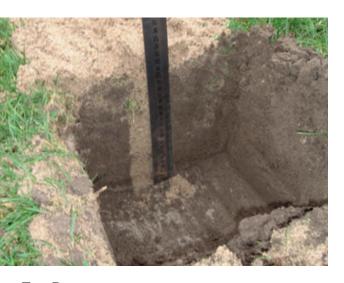

THE DRAINMASTER CAN CREATE TRENCHES UP TO 23 CM DEEP, AND FILL THEM WITH DRAINSAND. THE WHEELS ARE ALIGNED TO COMPACT THE SAND EVEN MORE. DURING TRANSPORT THE WHEELS CAN BE LOWERED SO THAT THE BLADES NO LONGER TOUCH THE GROUND.

On golf courses and sports fields where surface water is causing a problem, the Drainmaster the solution. The created strands ensure faster drainage which ensures a higher playing capacity. By milling the field it can be perfectly leveled and cleaned if necessary, to keep the system functioning optimally.