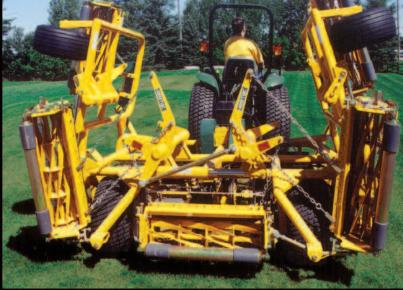

#### • Utilizes a low H.P. tractor.

- Turf is mowed ahead of all mower wheels.
- High flotation for less compaction.
- Fingertip, hydraulic control makes transportation effortless.
- Reel mowers are adjusted from 1/2" to 3 1/4", and will mow up to 6" grass, delivering outstanding performance in wet or rainy conditions.
- Available in 9 and 11 gang with 5, 6, 7, 8, or 9 bladed reel options.

Available in 5, 6, 7, 8, and 9 bladed reels.

pecifications subject to change without notice or obligation. Printed in Canada 02/03

● 905-476-6222 • 1-888-341-5113 ● 905-476-6744 ● www.kesmac.com ● info@kesmac.com