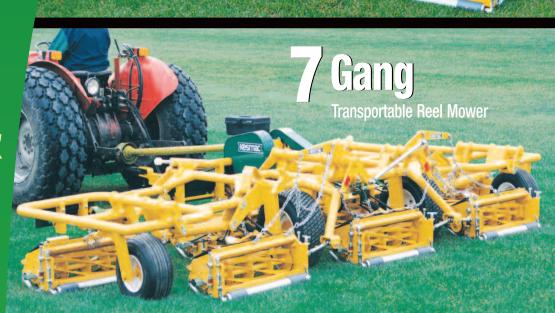

## Advanced Reel Design...

5 Gang Transportable Reel Mower

# ...Easy Moving & Mowing.



### **Moves Easy - Mows More Acres Per Day!**





#### • Utilizes a low H.P. tractor.

- Turf is mowed ahead of all mower wheels.
- High flotation for less compaction.
- Fingertip, hydraulic control makes transportation effortless.
- Reel mowers are adjusted from 1/2" to 3 1/4", and will mow up to 6" grass, delivering outstanding performance in wet or rainy conditions.
- Available in 9 and 11 gang with 5, 6, 7, 8, or 9 bladed reel options.



# Reel Mowers

5 Gang Transportable Reel Mower

#### **7 Gang Transportable Reel Mower**





## **SPECIFICATIONS**

|                                                                | 5 GANG           |                      | 7 GANG           |                      |
|----------------------------------------------------------------|----------------