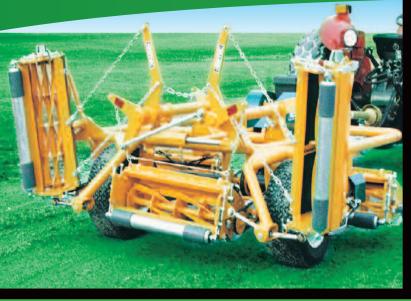

#### • Utilizes a low H.P. tractor.

- Turf is mowed ahead of all mower wheels.
- High flotation for less compaction.
- Fingertip, hydraulic control makes transportation effortless.
- Reel mowers are adjusted from 1/2" to 3 1/4", and will mow up to 6" grass, delivering outstanding performance in wet or rainy conditions.
- Available in 9 and 11 gang with 5, 6, 7, 8, or 9 bladed reel options.

Available in 5, 6, 7, 8, and 9 bladed reels.

pecifications subject to change without notice or obligation. Printed in Canada 02/03

● 905-476-6222 • 1-888-341-5113 ● 905-476-6744 ● www.kesmac.com ● info@kesmac.com