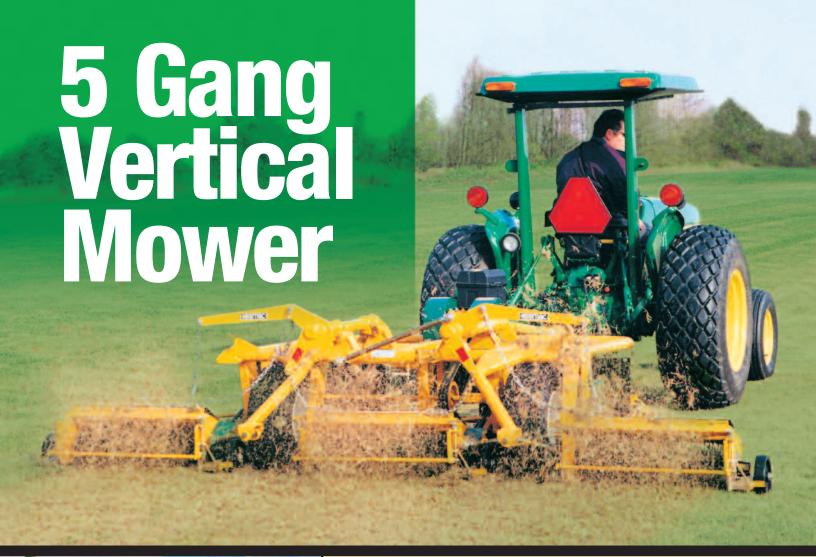

Transport Mode

The five gang vertical mower from Kesmac is based on the proven Kesmac mower reel design. Kesmac machines are sold around the world, with a reputation for durability. The vertical mowers are precision built with quality materials to ensure a long trouble free working life, backed by after sales service second to none. This vertical mower is a valuable tool for golf courses, parks, recreation areas, turf maintenance and sod producers.

## The Kesmac Vertical Mower is the perfect solution to your thatch problems.

- Removes thatch build up
- Allows increase aeration
- More effective utilization of fertilizer
- Helps prevent diseases
- Better water penetration
- Economical