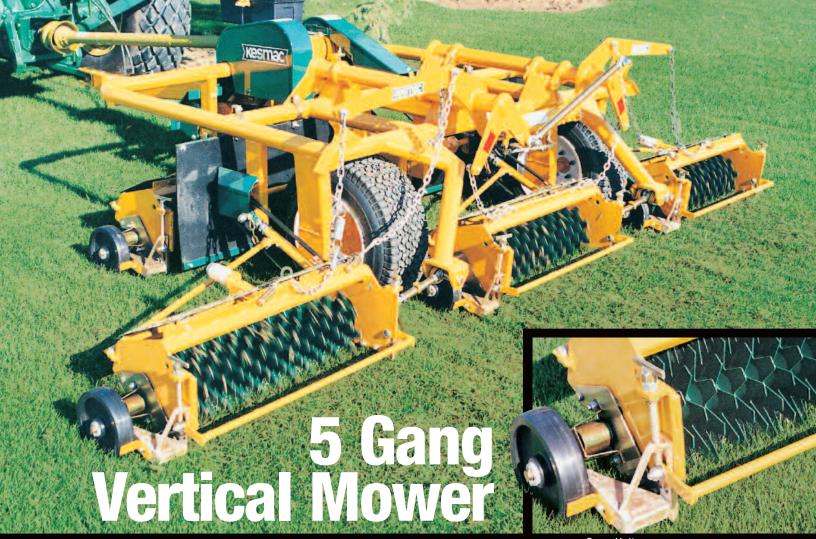

Transport Mode

The five gang vertical mower from Kesmac is based on the proven Kesmac mower reel design. Kesmac machines are sold around the world, with a reputation for durability. The vertical mowers are precision built with quality materials to ensure a long trouble free working life, backed by after sales service second to none. This vertical mower is a valuable tool for golf courses, parks, recreation areas, turf maintenance and sod producers.

## The Kesmac Vertical Mower is the perfect solution to your thatch problems.

- Removes thatch build up
- Allows increase aeration
- More effective utilization of fertilizer
- Helps prevent diseases
- Better water penetration
- Economical