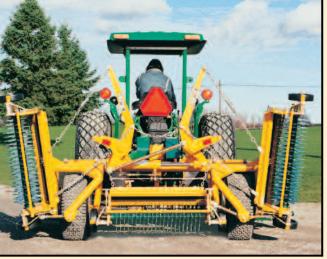

Transport Mode

The five gang vertical mower from Kesmac is based on the proven Kesmac mower reel design. Kesmac machines are sold around the world, with a reputation for durability. The vertical mowers are precision built with quality materials to ensure a long trouble free working life, backed by after sales service second to none. This vertical mower is a valuable tool for golf courses, parks, recreation areas, turf maintenance and sod producers.