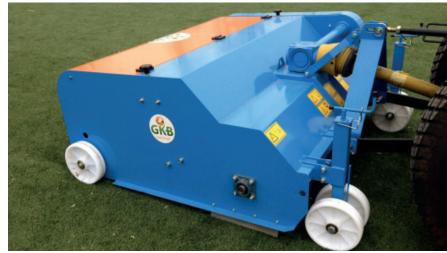

## QUICK-CLEAN

**QC-160** 

- Working width: 1,6 mtr - Working depth: 0-3 cm

- DIMENSION WORKING/TRANSPORT: 1,6x1,8x0,9 MTR (LXWXH)

- WEIGHT: 465 KG

- POWERCONSUMPTION: 35-45 HP PTO - LINKAGE: STANDARD 3 PUNT CAT I-II

- CAPACITY BIN: 42 LITER

QC-180

- Working width: 1,8 mtr - Working depth: 0-3 cm

- DIMENSION WORKING/TRANSPORT: 1,6x2,0x0,9 MTR (LXWXH)

- Weight: 550 кg

- POWERCONSUMPTION: 40-55 HP PTO - LINKAGE: STANDARD 3 PUNT CAT I-II