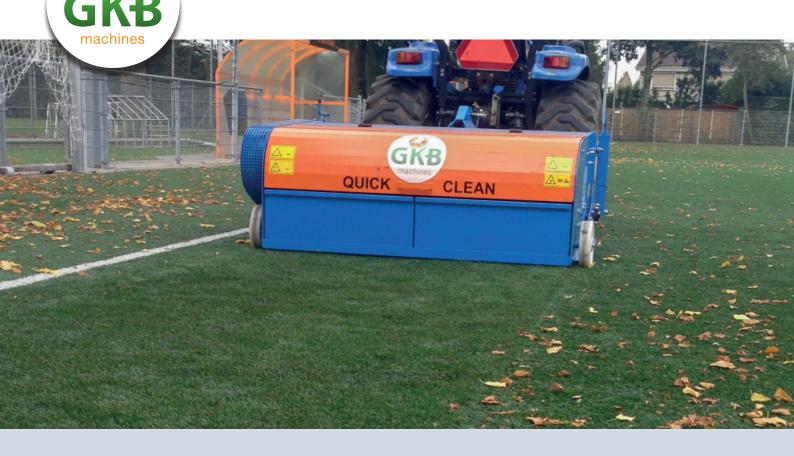

## QUICK-CLEAN

THE QUICK-CLEAN IS THE RIGHT MACHINE FOR CLEANING ARTIFICIAL TURF BOTH QUICKLY AND THOROUGHLY. WITH A SINGLE PASS, LEAVES, BRANCHES AND OTHER DIRT WILL BE SWEPT OFF OF THE FIELD.

THE QUICK-CLEAN CAN BE USED ON ALL TYPES OF ARTIFICIAL TURF. THE SIEVE PLATES ARE EASILY INTERCHANGEABLE FOR DIFFERENT GRAIN SIZES (SAND / RUBBER / TPE / CORK).

THE LITTERED INFILL MATERIAL IS SWEPT UP BY A DEPTH-ADJUSTABLE BRUSH AND TRANSPORTED TO THE SHAKING SCREEN. THE DIRT MOVES OVER THE SCREEN AND FALLS IN THE WASTE BIN, AND THE FILTERED INFILL MATERIAL FALLS THROUGH THE SCREEN BACK ONTO THE FIELD. AN ADJUSTABLE SUCTION UNIT WITH DISPOSABLE DUST BAGS IS LOCATED ABOVE THE SHAKING SCREEN, TO CLEAR THE AIR OF ANY DUST.