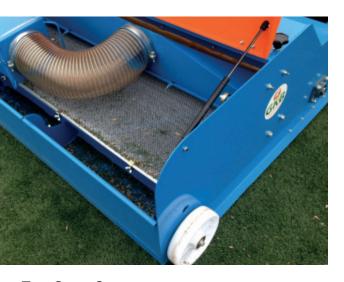

THE LITTERED INFILL MATERIAL IS SWEPT UP BY A DEPTH-ADJUSTABLE BRUSH AND TRANSPORTED TO THE SHAKING SCREEN. THE DIRT MOVES OVER THE SCREEN AND FALLS IN THE WASTE BIN, AND THE FILTERED INFILL MATERIAL FALLS THROUGH THE SCREEN BACK ONTO THE FIELD. AN ADJUSTABLE SUCTION UNIT WITH DISPOSABLE DUST BAGS IS LOCATED ABOVE THE SHAKING SCREEN, TO CLEAR THE AIR OF ANY DUST.