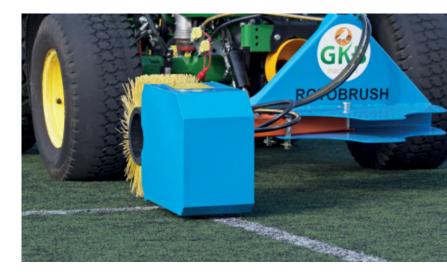

## Rotobrush

The GKB Brushes were designed with the purpose of brushing artificial turf fast and easy. Brushing artificial turf is an essential part of the weekly maintenance. By using the GKB Brush (BR), Quick-Brush (QB), T-Brush (TB) or Rotobrush (RB) on your sports field, the artificial turf will remain in top-condition.

## **RB-040**

- Working width: Ø 0,4 MTR
- DIMENSION WORKING/TRANSPORT: 0,7x1,5x0,7 MTR / 0,6x1,2x0,7 MTR (LXWXH)
- Weight: 40 кg
- POWERCONSUMPTION: 15-35 HP
- LINKAGE: STANDARD 3 PUNT CAT I-II

GKB machines Middelweg 1 2992 SP Barendrecht Nederland WWW.GKBMACHINES.COM INFO@GKBMACHINES.COM TEL.: +31(0)180 64 29 22 FAX: +31(0)180 62 09 23