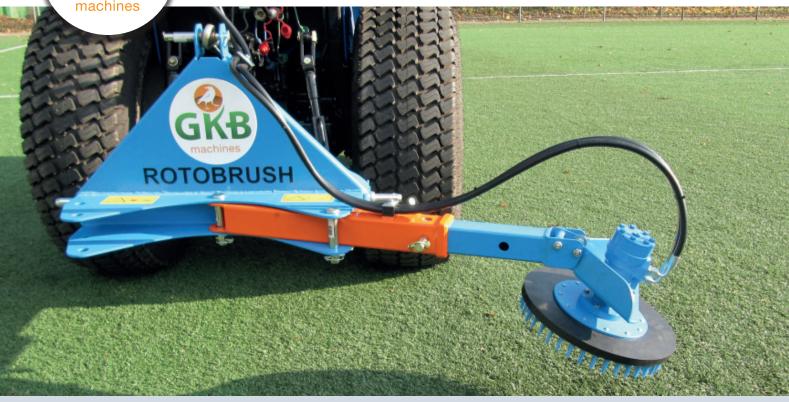

## Rotobrush

The GKB Brushes were designed with the purpose of brushing artificial turf fast and easy. Brushing artificial turf is an essential part of the weekly maintenance. By using the GKB Brush (BR), Quick-Brush (QB), T-Brush (TB) or Rotobrush (RB) on your sports field, the artificial turf will remain in top-condition.

THE ROTOBRUSH IS SPECIALLY DESIGNED TO BRUSH THE EDGES OF ARTIFICIAL GRASS, WHERE MOSS AND THE GROWTH OF ALGAE ARE A WELL-KNOWN PROBLEM.

REGULARLYBRUSHINGFIELDSPREVENTSIMPAIREDDRAINAGE,DETERIORATINGTECHNICALCHARACTERISTICSBYHARDENINGANDTHEIMAGEOFAPOLLUTEDFIELD.THEBRUSHEDFIELDSWILLHAVETHE SAMEAPPEARANCEAS ON THE DAYOFCOMMISSIONING.COMMISSIONING.CommissionCommissionCommissionCommission

## **RB-040**

- Working width: Ø 0,4 MTR
- DIMENSION WORKING/TRANSPORT: 0,7x1,5x0,7 MTR / 0,6x1,2x0,7 MTR (LXWXH)
- Weight: 40 кg
- POWERCONSUMPTION: 15-35 HP
- LINKAGE: STANDARD 3 PUNT CAT I-II

GKB machines Middelweg 1 2992 SP Barendrecht Nederland WWW.GKBMACHINES.COM INFO@GKBMACHINES.COM TEL.: +31(0)180 64 29 22 FAX: +31(0)180 62 09 23