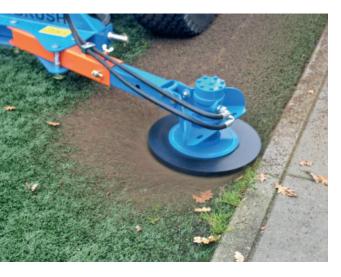

THE ROTOBRUSH IS SPECIALLY DESIGNED TO BRUSH THE EDGES OF ARTIFICIAL GRASS, WHERE MOSS AND THE GROWTH OF ALGAE ARE A WELL-KNOWN PROBLEM.

REGULARLYBRUSHINGFIELDSPREVENTSIMPAIREDDRAINAGE,DETERIORATINGTECHNICALCHARACTERISTICSBYHARDENINGANDTHEIMAGEOFAPOLLUTEDFIELD.THEBRUSHEDFIELDSWILLHAVETHE SAMEAPPEARANCEAS ON THE DAYOFCOMMISSIONING.COMMISSIONING.CommissionCommissionCommissionCommission