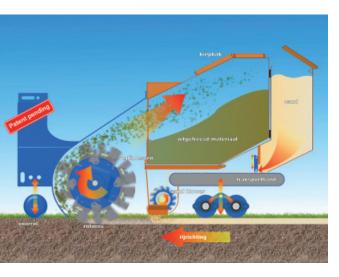

THREE HEIGHT-ADJUSTABLE LOAD-BEARING ROLLERS ALLOW FOR THE MACHINE TO FOLLOW THE CONTOURS OF THE SURFACE. THE (COMBI-) ROTOR CAN BE FOUND BETWEEN THESE ROLLERS, AND CAN BE USED TO SCARIFY AND FRASE MOW.

THE DRIED SAND IS DEPOSITED IN THE FUNNEL SHAPED BUNKER. THE SAND INLET IS HYDRAULICALLY CONTROLLED BY AN ADJUSTABLE CONTROL VALVE ON THE SIDE OF THE MACHINE. THE EXCESS MATERIAL, OBTAINED FROM SCARIFYING OR MOWING THE TOP LAYER, IS COLLECTED IN A LATERAL TILTING BIN.