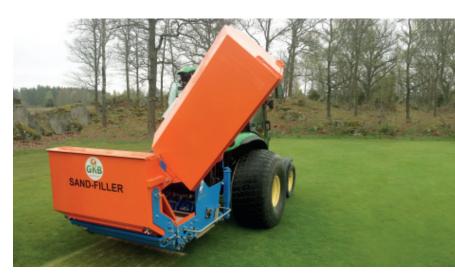

THE DRIED SAND IS DEPOSITED IN THE FUNNEL SHAPED BUNKER. THE SAND INLET IS HYDRAULICALLY CONTROLLED BY AN ADJUSTABLE CONTROL VALVE ON THE SIDE OF THE MACHINE. THE EXCESS MATERIAL, OBTAINED FROM SCARIFYING OR MOWING THE TOP LAYER, IS COLLECTED IN A LATERAL TILTING BIN.