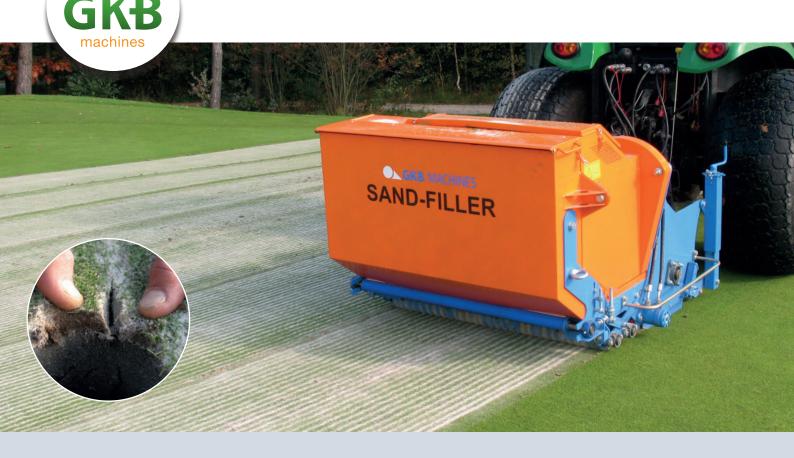

## SANDFILLER

THE SANDFILLER IS DESIGNED TO COUNTER THATCH ON GOLF COURSES AND ESPECIALLY THE GREENS. BECAUSE THE TOP LAYER IS SCARIFIED AND OPTIONALLY FILLED WITH SAND, IT CREATES A GOOD AERATION AND DRAINAGE OF THE FIELD.

THREE HEIGHT-ADJUSTABLE LOAD-BEARING ROLLERS ALLOW FOR THE MACHINE TO FOLLOW THE CONTOURS OF THE SURFACE. THE (COMBI-) ROTOR CAN BE FOUND BETWEEN THESE ROLLERS, AND CAN BE USED TO SCARIFY AND FRASE MOW.

THE DRIED SAND IS DEPOSITED IN THE FUNNEL SHAPED BUNKER. THE SAND INLET IS HYDRAULICALLY CONTROLLED BY AN ADJUSTABLE CONTROL VALVE ON THE SIDE OF THE MACHINE. THE EXCESS MATERIAL, OBTAINED FROM SCARIFYING OR MOWING THE TOP LAYER, IS COLLECTED IN A LATERAL TILTING BIN.