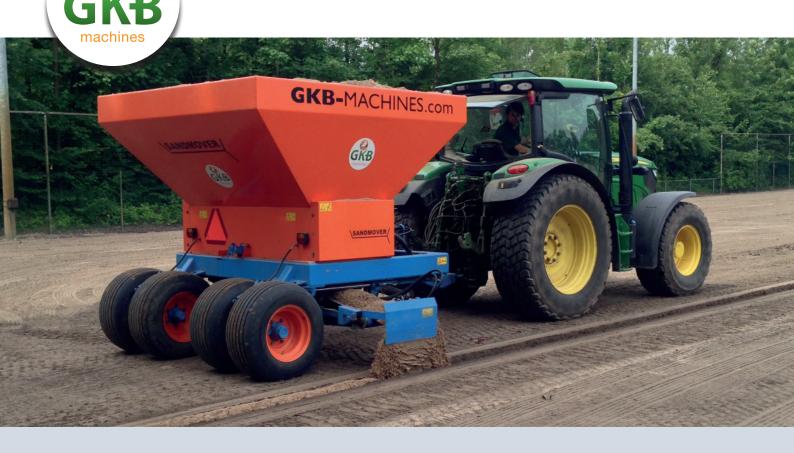

# SANDMOVER

THE SANDMOVER IS THE RIGHT MACHINE FOR QUICKLY ADDING A LAYER OF SAND, SPLIT OR GRAVEL TO THE FIELD. IN ADDITION, THE MACHINE IS SUITABLE FOR FILLING (DRAINAGE) TRENCHES BY THE USE OF A HYDRAULICALLY ADJUSTABLE CONVEYOR BELT.

THERE ARE TWO SUBSOILERS LOCATED IN THE BODY, WHICH ASSURE A CONTINUOUS FLOW TO THE DISTRIBUTOR ROLLER. THE FLOW OF SAND IS HYDRAULICALLY TURNED ON AND OFF FROM WITHIN THE TRACTOR, THE THICKNESS OF THE LAYER CAN BE MECHANICALLY SET AT THE BACK OF THE MACHINE.

THE SANDMOVER RESTS ON FOUR BALLOON TIRES, IN ORDER TO AFFECT THE FIELD AS LITTLE AS POSSIBLE, AND THE OUTER WHEELS ARE EQUIPPED WITH HYDRAULIC BRAKES. THE MACHINE IS CONNECTED TO THE TRACTOR BY A ROTATING DRAWBAR EYE, AND THE DRAWBAR IS MECHANICALLY RETRACTABLE, TO SHORTEN THE TRANSPORTATION LENGTH.