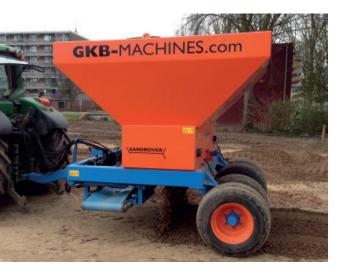

# SANDMOVER

THE SANDMOVER IS THE RIGHT MACHINE FOR QUICKLY ADDING A LAYER OF SAND, SPLIT OR GRAVEL TO THE FIELD. IN ADDITION, THE MACHINE IS SUITABLE FOR FILLING (DRAINAGE) TRENCHES BY THE USE OF A HYDRAULICALLY ADJUSTABLE CONVEYOR BELT.

THERE ARE TWO SUBSOILERS LOCATED IN THE BODY, WHICH ASSURE A CONTINUOUS FLOW TO THE DISTRIBUTOR ROLLER. THE FLOW OF SAND IS HYDRAULICALLY TURNED ON AND OFF FROM WITHIN THE TRACTOR, THE THICKNESS OF THE LAYER CAN BE MECHANICALLY SET AT THE BACK OF THE MACHINE.

THE SANDMOVER RESTS ON FOUR BALLOON TIRES, IN ORDER TO AFFECT THE FIELD AS LITTLE AS POSSIBLE, AND THE OUTER WHEELS ARE EQUIPPED WITH HYDRAULIC BRAKES. THE MACHINE IS CONNECTED TO THE TRACTOR BY A ROTATING DRAWBAR EYE, AND THE DRAWBAR IS MECHANICALLY RETRACTABLE, TO SHORTEN THE TRANSPORTATION LENGTH.