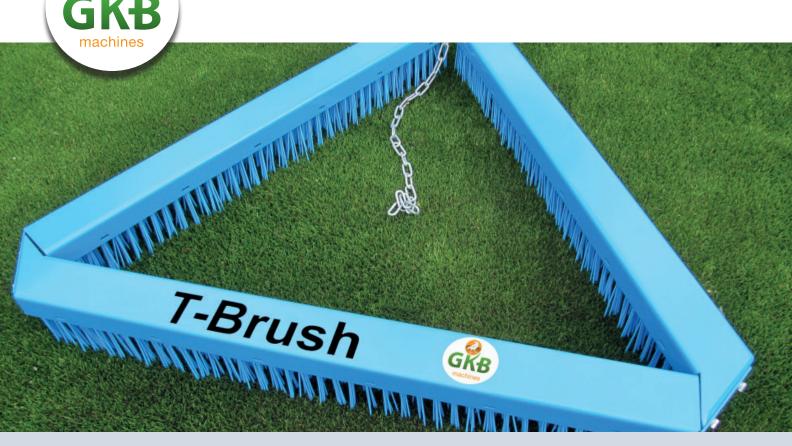

THE GKB T-BRUSH IS A TRIANGULAR BRUSH WITH DRAG CHAIN FOR SAND, RUBBER AND CORK TURFS. EASY TO USE AND TAKES UP ALMOST NO STORAGE SPACE.

REGULARLY **FIELDS BRUSHING PREVENTS IMPAIRED** DRAINAGE, DETERIORATING TECHNICAL CHARACTERISTICS HARDENING AND THE **IMAGE** OF POLLUTED Α THE BRUSHED FIELDS WILL HAVE THE SAME APPEARANCE AS ON THE DAY OF COMMISSIONING.

## **T-B**RUSH