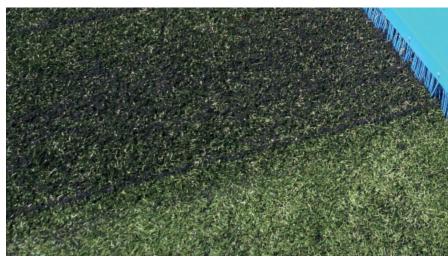

THE GKB T-BRUSH IS A TRIANGULAR BRUSH WITH DRAG CHAIN FOR SAND, RUBBER AND CORK TURFS. EASY TO USE AND TAKES UP ALMOST NO STORAGE SPACE.

REGULARLY **FIELDS BRUSHING PREVENTS IMPAIRED** DRAINAGE, DETERIORATING TECHNICAL CHARACTERISTICS HARDENING AND THE **IMAGE** OF POLLUTED Α THE BRUSHED FIELDS WILL HAVE THE SAME APPEARANCE AS ON THE DAY OF COMMISSIONING.