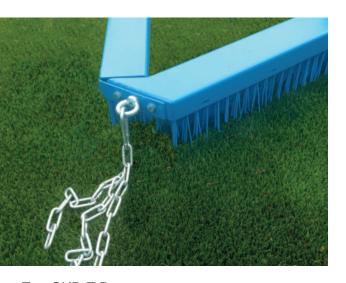

THE GKB T-BRUSH IS A TRIANGULAR BRUSH WITH DRAG CHAIN FOR SAND, RUBBER AND CORK TURFS. EASY TO USE AND TAKES UP ALMOST NO STORAGE SPACE.

REGULARLY **FIELDS BRUSHING PREVENTS IMPAIRED** DRAINAGE, DETERIORATING TECHNICAL CHARACTERISTICS HARDENING AND THE **IMAGE** OF POLLUTED Α THE BRUSHED FIELDS WILL HAVE THE SAME APPEARANCE AS ON THE DAY OF COMMISSIONING.