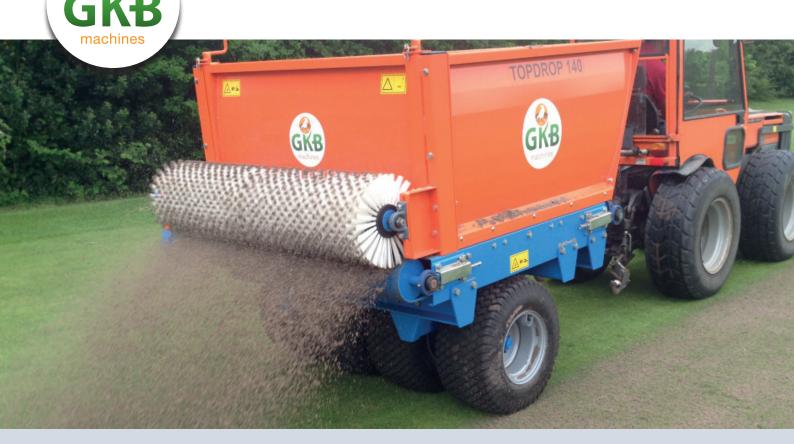

THE GKB TOPDROP IS THE IDEAL MACHINE FOR THE APPLICATION OF TOP LAYERS. THE ROTATING BRUSH DRESSER CAN DISTRIBUTE ALL KINDS OF LOOSE MATERIAL, E.G. SAND, GRAVEL OR RUBBER, ON FIELDS. THE ROTATING BRUSH IS HYDRAULICALLY DRIVEN AND IS EASILY ADJUSTABLE IN SPEED.

BY ADJUSTING THE BRUSH SPEED FROM WITHIN THE TRACTOR AND ADJUSTING THE MECHANICAL METERING VALVE, THE LAYER THICKNESS CAN BE DETERMINED PRECISELY.

THE MACHINE CAN BE USED ANYWHERE THANKS TO THE FOUR PIVOTING BALLOON TIRES. THESE ENSURE OPTIMUM GROUND PRESSURE SO THAT THE BURDEN ON THE SURFACE IS KEPT TO A MINIMUM.