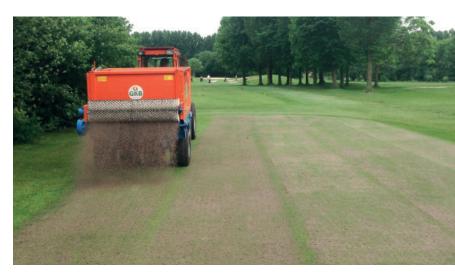

THE GKB TOPDROP IS THE IDEAL MACHINE FOR THE APPLICATION OF TOP LAYERS. THE ROTATING BRUSH DRESSER CAN DISTRIBUTE ALL KINDS OF LOOSE MATERIAL, E.G. SAND, GRAVEL OR RUBBER, ON FIELDS. THE ROTATING BRUSH IS HYDRAULICALLY DRIVEN AND IS EASILY ADJUSTABLE IN SPEED.

BY ADJUSTING THE BRUSH SPEED FROM WITHIN THE TRACTOR AND ADJUSTING THE MECHANICAL METERING VALVE, THE LAYER THICKNESS CAN BE DETERMINED PRECISELY.

THE MACHINE CAN BE USED ANYWHERE THANKS TO THE FOUR PIVOTING BALLOON TIRES. THESE ENSURE OPTIMUM GROUND PRESSURE SO THAT THE BURDEN ON THE SURFACE IS KEPT TO A MINIMUM.