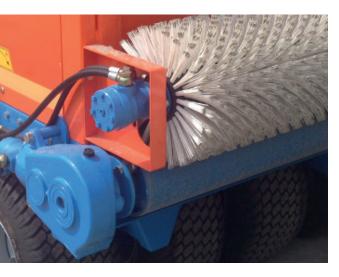

THE GKB TOPDROP IS THE IDEAL MACHINE FOR THE APPLICATION OF TOP LAYERS. THE ROTATING BRUSH DRESSER CAN DISTRIBUTE ALL KINDS OF LOOSE MATERIAL, E.G. SAND, GRAVEL OR RUBBER, ON FIELDS. THE ROTATING BRUSH IS HYDRAULICALLY DRIVEN AND IS EASILY ADJUSTABLE IN SPEED.

BY ADJUSTING THE BRUSH SPEED FROM WITHIN THE TRACTOR AND ADJUSTING THE MECHANICAL METERING VALVE, THE LAYER THICKNESS CAN BE DETERMINED PRECISELY.

THE MACHINE CAN BE USED ANYWHERE THANKS TO THE FOUR PIVOTING BALLOON TIRES. THESE ENSURE OPTIMUM GROUND PRESSURE SO THAT THE BURDEN ON THE SURFACE IS KEPT TO A MINIMUM.