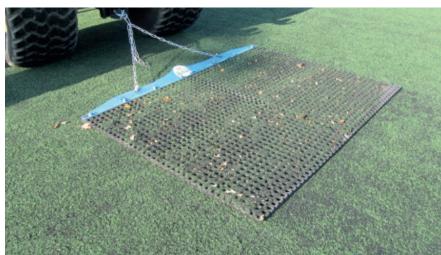

THE TOPFINISH IS CAPABLE OF SERVICING ALL TYPES OF ARTIFICIAL AND NATURAL TURFS. IT IS DESIGNED TO BRUSH IN AND SMOOTHEN RUBBER, CORK OR SAND.

DRAGGING PERPENDICULAR TO THE SWEEPING DIRECTION THE INFILL MATERIAL IS SWEPT INTO THE MAT. DIRT IN THE FORM OF CIGARETTE BUTTS, LEAVES AND SMALL TWIGS WILL BE SWEPT UP DURING TOWING, AND CAN BE EASILY COLLECTED AFTERWARDS.

THE TOPFINISH IS ATTACHED TO THE TOWING VEHICLE BY MEANS OF A DRAG CHAIN, AND BECAUSE OF THIS IT CAN BE TOWED BY ANY VEHICLE. BECAUSE OF USE OF THE RUBBER MATS THE TOPFINISH CAN BE EASILY ROLLED UP AND STORED.