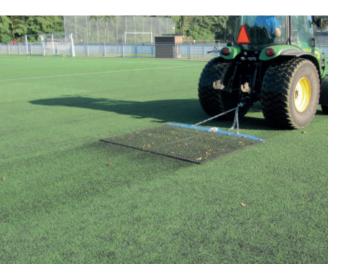

THE TOPFINISH IS CAPABLE OF SERVICING ALL TYPES OF ARTIFICIAL AND NATURAL TURFS. IT IS DESIGNED TO BRUSH IN AND SMOOTHEN RUBBER, CORK OR SAND.

DRAGGING PERPENDICULAR TO THE SWEEPING DIRECTION THE INFILL MATERIAL IS SWEPT INTO THE MAT. DIRT IN THE FORM OF CIGARETTE BUTTS, LEAVES AND SMALL TWIGS WILL BE SWEPT UP DURING TOWING, AND CAN BE EASILY COLLECTED AFTERWARDS.

THE TOPFINISH IS ATTACHED TO THE TOWING VEHICLE BY MEANS OF A DRAG CHAIN, AND BECAUSE OF THIS IT CAN BE TOWED BY ANY VEHICLE. BECAUSE OF USE OF THE RUBBER MATS THE TOPFINISH CAN BE EASILY ROLLED UP AND STORED.