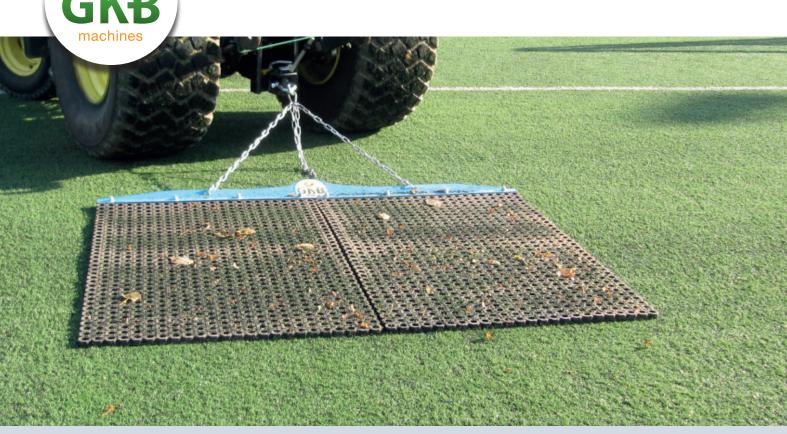

THE TOPFINISH IS CAPABLE OF SERVICING ALL TYPES OF ARTIFICIAL AND NATURAL TURFS. IT IS DESIGNED TO BRUSH IN AND SMOOTHEN RUBBER, CORK OR SAND.

DRAGGING PERPENDICULAR TO THE SWEEPING DIRECTION THE INFILL MATERIAL IS SWEPT INTO THE MAT. DIRT IN THE FORM OF CIGARETTE BUTTS, LEAVES AND SMALL TWIGS WILL BE SWEPT UP DURING TOWING, AND CAN BE EASILY COLLECTED AFTERWARDS.

THE TOPFINISH IS ATTACHED TO THE TOWING VEHICLE BY MEANS OF A DRAG CHAIN, AND BECAUSE OF THIS IT CAN BE TOWED BY ANY VEHICLE. BECAUSE OF USE OF THE RUBBER MATS THE TOPFINISH CAN BE EASILY ROLLED UP AND STORED.