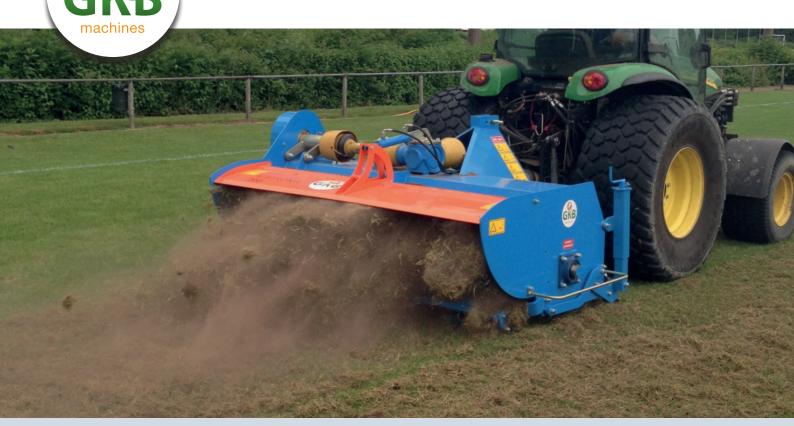

## **V**STRONG

THE GKB VSTRONG HAS BEEN DEVELOPED, BECAUSE OF INCREASING MARKET DEMAND, FOR AN AGGRESSIVE AERATING MACHINE TO REMOVE THATCH. BY REMOVING THATCH, MOSS AND OTHER MATERIAL THE GRASS IS ALLOWED MORE SPACE TO GROW, PROVIDES PERMEABILITY OF THE TOP LAYER, AND INCREASES RESISTANCE TO DISEASE AND INSECTS. IN ADDITION, THE WATER PERMEABILITY OF THE TOP LAYER IS DRASTICALLY IMPROVED.

THE VSTRONG USES THE COMBI-ROTOR SYSTEM, WHICH CAN BE USED FOR BOTH TOTAL REMOVAL, WITH THE FRASING BLADES, AS WELL AS VERTICUTTING.

The Vstrong is equipped with an adjustable hydraulic tailgate to guide the output of the dispatched material. The plastic scrapers on the rollers ensure that the rollers always remain clean.