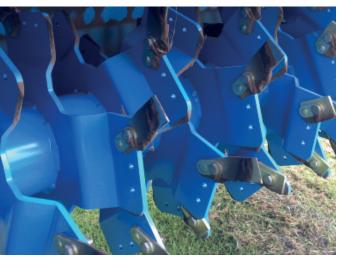

THE VSTRONG USES THE COMBI-ROTOR SYSTEM, WHICH CAN BE USED FOR BOTH TOTAL REMOVAL, WITH THE FRASING BLADES, AS WELL AS VERTICUTTING.

The Vstrong is equipped with an adjustable hydraulic tailgate to guide the output of the dispatched material. The plastic scrapers on the rollers ensure that the rollers always remain clean.