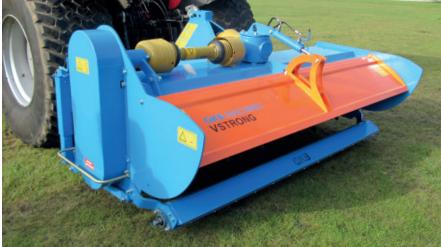

THE VSTRONG USES THE COMBI-ROTOR SYSTEM, WHICH CAN BE USED FOR BOTH TOTAL REMOVAL, WITH THE FRASING BLADES, AS WELL AS VERTICUTTING.

The Vstrong is equipped with an adjustable hydraulic tailgate to guide the output of the dispatched material. The plastic scrapers on the rollers ensure that the rollers always remain clean.